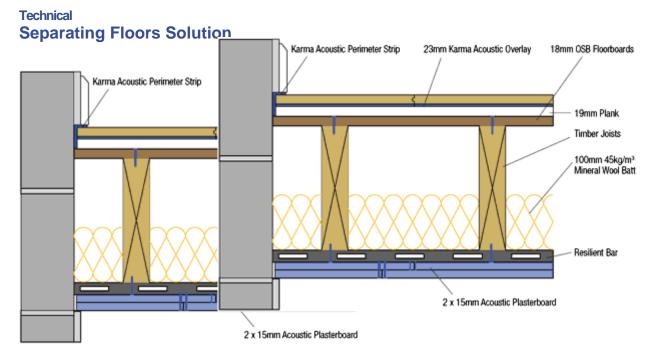

| Product Description                  | Impact<br>Performance<br>L'nw | Airborne Performance Rw (Ctr) |
|--------------------------------------|-------------------------------|-------------------------------|
| Karma Acoustic Overlay and Plank     | 56 dB                         | 60 (-6) dB                    |
| Karma Acoustic Overlay without Plank | 58 dB                         | 58 (-6) dB                    |
| Karma Acoustic OverlayPlus           | 56 dB                         | 54 (-8)dB                     |